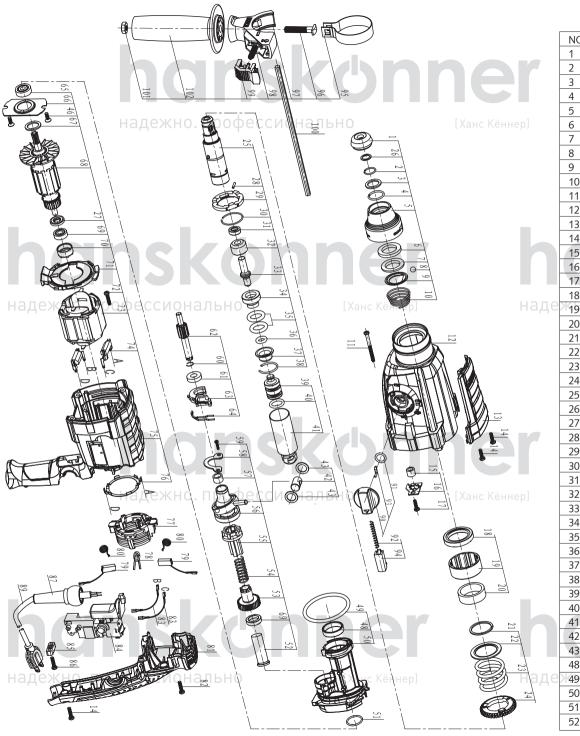

## HRH0828RE

| NO | DESCRIPTION                                               | NO.       | DESCRIPTION                                              |
|----|-----------------------------------------------------------|-----------|----------------------------------------------------------|
| 1  | DUST CAP                                                  | 53        | 38 DENS SLANTING GEAR                                    |
| 2  | RING SPRING OF DUST CAP 14X1.5                            | 54        | CLUTCH SPRING                                            |
| 3  | WASHER FOR DUST CAP 16X22X1                               | 55        | CLUTCH                                                   |
| 4  | RING SPRING OF DUST CAP19X2                               | 56        | ASWAY-POLED BEARING                                      |
| 5  | LOCKING SLEEVE                                            | 57        | NEEDLE BEARING HK0908                                    |
| 6  | WASHER FOR DUST CAP21X32X4 O C C / C                      | 」<br>58 月 | ASWAY-POLED BEARING PRESSURE BOARD                       |
| 7  | WASHER C24.8X30.6X1                                       | 59        | M5X16 CREW                                               |
| 8  | STELL BALLC7.14                                           | 60        | CIRCLIP                                                  |
| 9  | RING SPRING FLORIATE WASHER                               | 61        | 699 BEARING                                              |
| 10 | TOWER-SHAPED SCREW                                        | 62        | MID-AXIAL                                                |
| 11 | ST4.1X45SELF-TAPPING BOLT                                 | 63        | MODEL SELECTOR FORK                                      |
| 12 | GEAX BOX                                                  | 64        | MODEL SELECTOR FORK SPRING                               |
| 13 | GEAX BOX COVER                                            | 65        | 609BEARING                                               |
| 14 | ST4.2X11SELF-TAPPING BOLT                                 | 66        | 609BEARING PRESSURE BOARD                                |
|    | HK0709 NEEDLE BEARING                                     | 68        | ARMATURE                                                 |
| 15 | NINE DENS WASHER                                          | 69        | 607BEARING                                               |
|    | ST4.2X11 SELF-TAPPING BOLT                                |           | BEARING COVER                                            |
| 18 | OIL SEAL 30X41X7                                          | 70        | BOARD AGAINST WIND                                       |
|    | HK3012 BEARING SLEEVE ALLEHO                              | 72        | ST3.5X16 SELF-TAPPING BOLT                               |
| 20 | HK3012 ROLL PIN                                           | 72        | STATOR                                                   |
| 20 | OUTER FLATE RING SPRING OF ROTOR SLEEVE                   | 73        | INDUCTANCE                                               |
| 21 | DRILL COVER WASHER                                        |           | SHELL                                                    |
| 22 | DRILL COVER SPRING                                        | 75        | SPRING PIECE                                             |
|    | 40 DENS GEAR                                              | 76        | BRACKET OF ELECTRIC BRUSH                                |
| 24 | DRILL COVER                                               | 77        | SPRING                                                   |
| 25 | WASHER                                                    | 78        | ELECTRIC BRUSH                                           |
| 26 | CONNECTION DRILL COVER                                    | 79        | SPRING                                                   |
| 27 | POSITION-KEY 2.5X12                                       | 80        |                                                          |
| 28 | POSITION-RET 2.5AT2                                       | 81        | BACK COVER<br>ST4.1X16SELF-TAPPING BOLT                  |
| 29 | OUTER RING SPRING OF ROTOR SLEEVE                         | 82        |                                                          |
| 30 | OIL SEAL 9X16X5                                           | 83        | ROTOR INSERT LINE 120MM                                  |
| 31 |                                                           | 84        |                                                          |
| 32 | POSITION-LIMITED SLEEVE OF SPINDLE                        | 85        | PRESS CALE BOARD [Xahc Këhhep]                           |
| 33 |                                                           | 86        | ST3.9X15 SELF-TAPPING BOLT                               |
| 34 | SPINDLE SETS<br>SPINDLE SETS O-RING 16.2X4.5              | 87        | CABLE COVER                                              |
| 35 | POSITION-LIMITED O-RING 9.6X3.5                           | 89        | CABLE 2X0.75MM<br>MODEL SELECTOR KNOB                    |
| 36 | POSITION-LIMITED O-RING 9.6X3.5<br>POSITION-LIMITED COVER | 90        | MODEL SELECTOR KNOB<br>MODEL SELECTOR O-RING 11X2.5      |
| 37 | STELL WIRE SPRING 27.5X1.5                                | 91        |                                                          |
| 38 | PISTON                                                    | 92        | MODEL SELECTOR SPRING 5.8X44<br>MODEL SELECTOR IRON CORE |
| 39 |                                                           | 93        |                                                          |
| 40 | PISTONO-RING 15X3                                         | 94        | MODEL SELECTOR RED KNOB                                  |
|    |                                                           | 95        | HANDLE STEEL RING                                        |
| 42 |                                                           | 96        |                                                          |
| 43 | CYLINDER WASHER                                           | 97        |                                                          |
| 48 | BRACKET SLEEVE                                            | 98        | DEPTH GUAGE LOCK SPRING                                  |
| 49 | BRACKET O RING И ОНАЛЬНО                                  | 99        | DEPTH GUAGE LOCK                                         |
| 50 | BRACKET                                                   | 100       | DEPTH GUAGE                                              |
| 51 | O-RING 23.8X22                                            | 101       |                                                          |
| 52 | GEAR FIXED                                                | 102       | ASSISTANT HANDLE                                         |